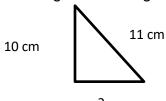

- 9. Convert a) 7 days 13 minutes into minutes.
  - b) 1 year 8 months into months.
- 10. Shruti bought 2 L 200 mL of milk on Tuesday, 2 L 600 mL milk on Wednesday and 3 L 850 mL milk on Thursday. What was the total quantity of milk bought by her in these three days?
- 11. Find the length of missing side if perimeter = 28 cm